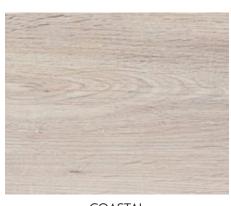

ONTACT WITH THE TEAM**

1/170 Torquay Rd, Grovedale VIC 3216

**Phone:** (03) 5249 0833

**Email:** info@westcoastfloors.com.au **Web:** www.westcoastfloors.com.au







| Description: | Residential Hybrid Floors |
|--------------|---------------------------|
| Length:      | 1220mm                    |
| Width:       | 181mm                     |
| Thickness:   | 6.5mm                     |

Admired Flooring captures the natural beauty of timber with the best attributes of laminate and vinyl floors. The innovative hybrid flooring delivers durability and impact resistance. With impressive core technology and a scratch resistant surface, this beautiful and durable floor is able to withstand heavy foot traffic. You can rest assured *Admired* is a smart choice for your floor.



















BLACKBUTT COASTAL OPAL