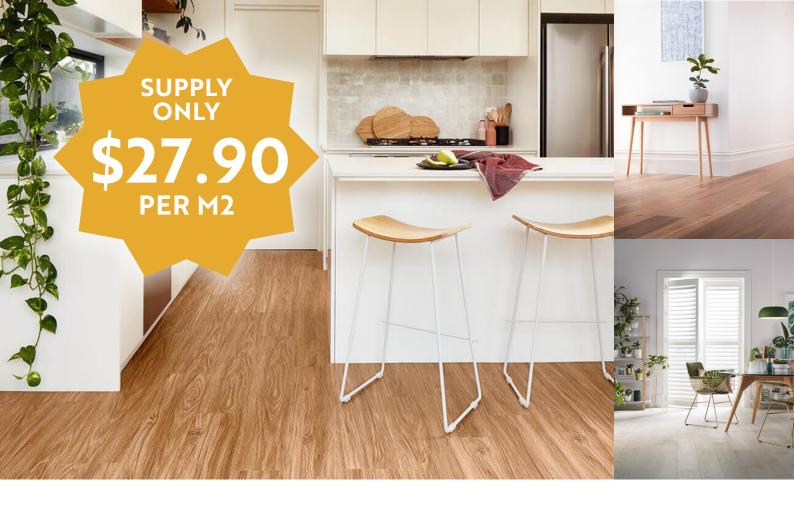

## LIMITED TIME OFFER \$27.90 per m2 Supplied!

Down from \$45 per m2

Hybrid flooring is rigid floating floor product that combines the best attributes of laminate and vinyl.

The high-density core crafted from layers of materials is both scratch and stain resistant. This flooring is praised for its durability and is available in a wide range of colours and designs to mimic hardwood and tile.

## **Hybrid Flooring Built To Last The Ages**